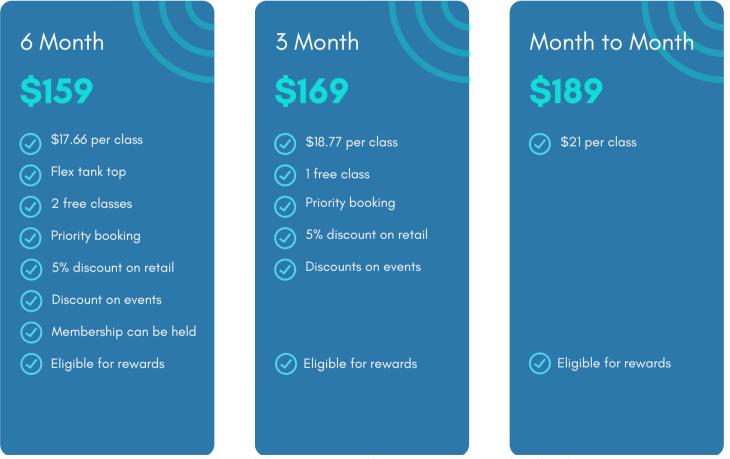

# The Platinum Membership

### unlimited classes

Pay one year in full, get one month FREE. Contact us for details.