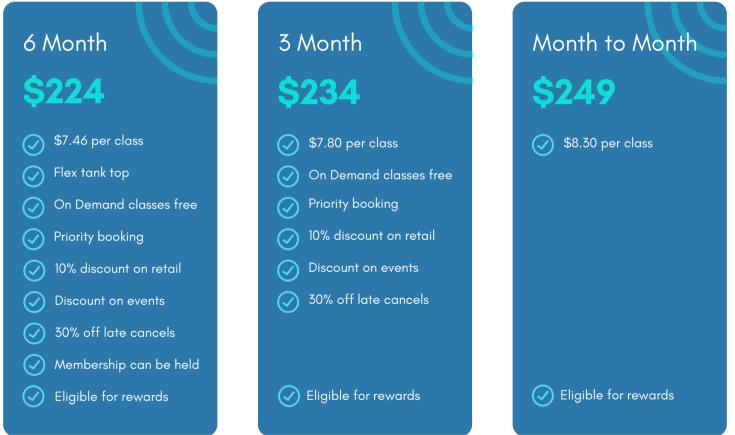

# The Platinum Membership

### unlimited classes

Pay one year in full, get one month FREE. Contact us for details.