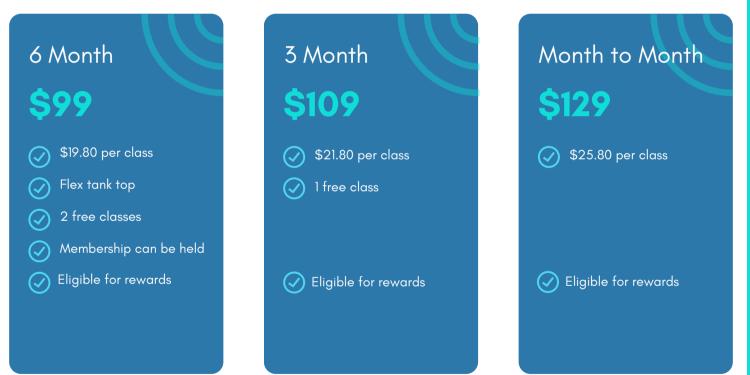

# The Teal Membership

### 5 classes per month

Pay one year in full, get one month FREE. Contact us for details.

# The Silver Membership

### 9 classes per month

Pay one year in full, get one month FREE. Contact us for details.