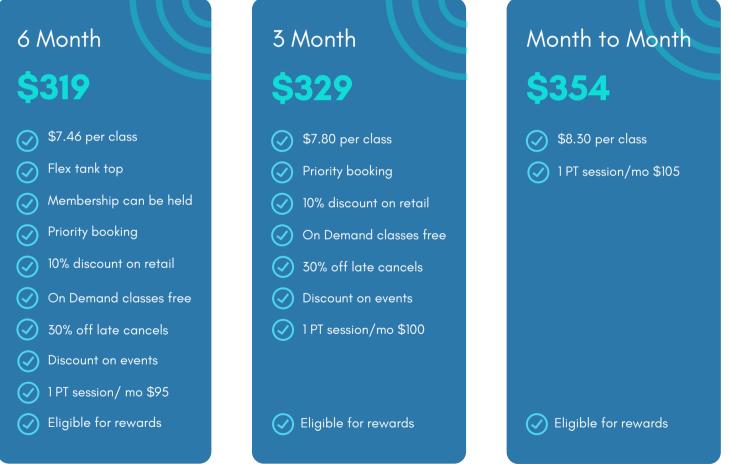

# The Platinum Plus Membership

unlimited classes + 1 personal training session

Pay one year in full, get one month FREE. Contact us for details.